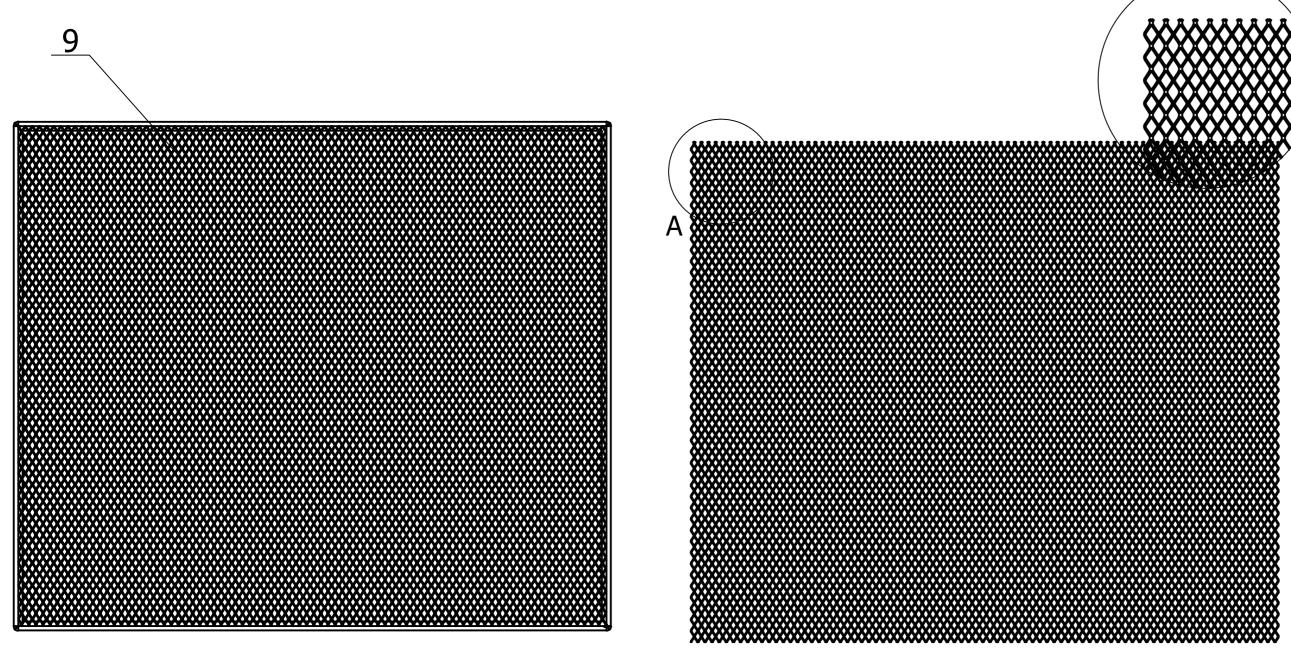

## TECHNICAL:

- 1. Moving space: 30 cm -50 cm.
- 2. Installation condition: concrete/ground.
- 3. Bench sizes can be customized refer to the greenhouse area and layout.

| Item No. | Part Name           | Material                          |
|----------|---------------------|-----------------------------------|
| 1        | Corner bracket      | ABS                               |
| 2        | End braces          | Hot dipped galvanized steel pipe  |
| 3        | Feet                | Hot dipped galvanized steel plate |
| 4        | Frame               | 6063-T5 aluminium profile         |
| 5        | Clamp               | Aluminium alloy + ABS             |
| 6        | Horizontal ligament | Hot dipped galvanized steel pipe  |
| 7        | Middle cross beam   | Hot dipped galvanized steel pipe  |
| 8        | Waterproof cap      | Plastic                           |
| 9        | Bench top           | Carbon steel plate                |