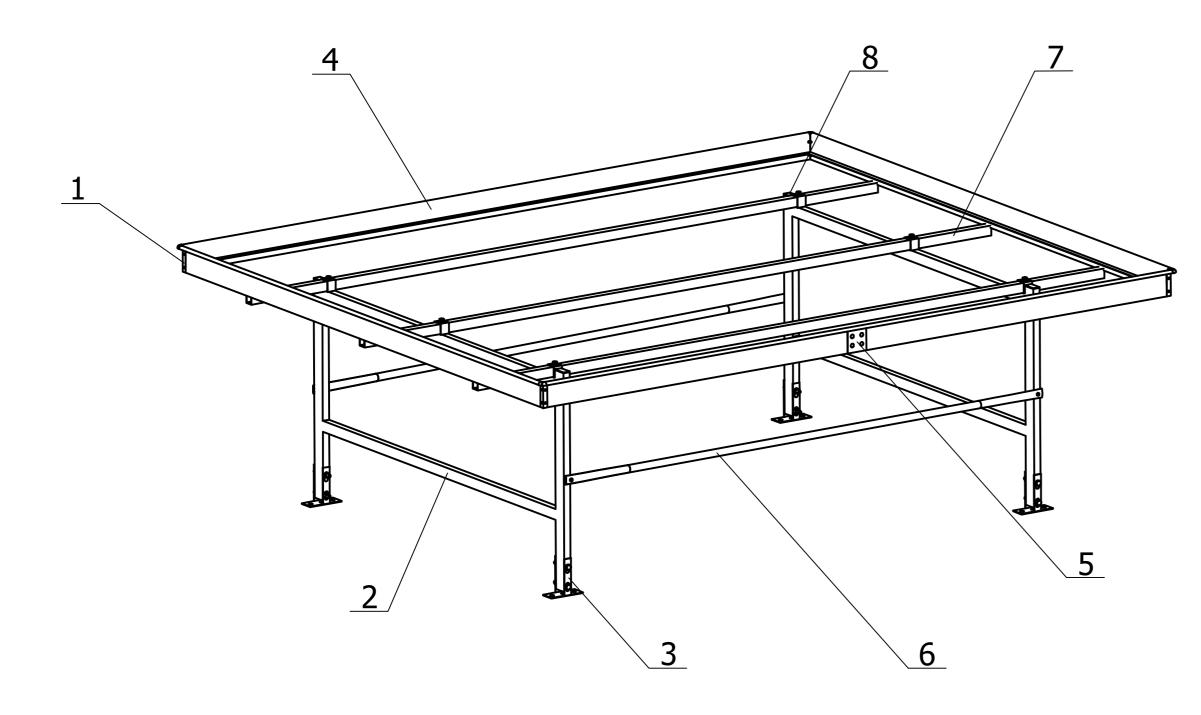

## TECHNICAL:

- 1. Moving space: 30 cm -50 cm.
- 2. Installation condition: concrete/ground.
- 3. Bench sizes can be customized refer to the greenhouse area and layout.

| Item No. | Part Name           | Material                          |
|----------|---------------------|-----------------------------------|
| 1        | Corner bracket      | ABS                               |
| 2        | End braces          | Hot dipped galvanized steel pipe  |
| 3        | Feet                | Hot dipped galvanized steel plate |
| 4        | Frame               | 6063-T5 aluminium profile         |
| 5        | Clamp               | Aluminium alloy + ABS             |
| 6        | Horizontal ligament | Hot dipped galvanized steel pipe  |
| 7        | Middle cross beam   | Hot dipped galvanized steel pipe  |
| 8        | Waterproof cap      | Plastic                           |
| 9        | Bench top           | Carbon steel plate                |