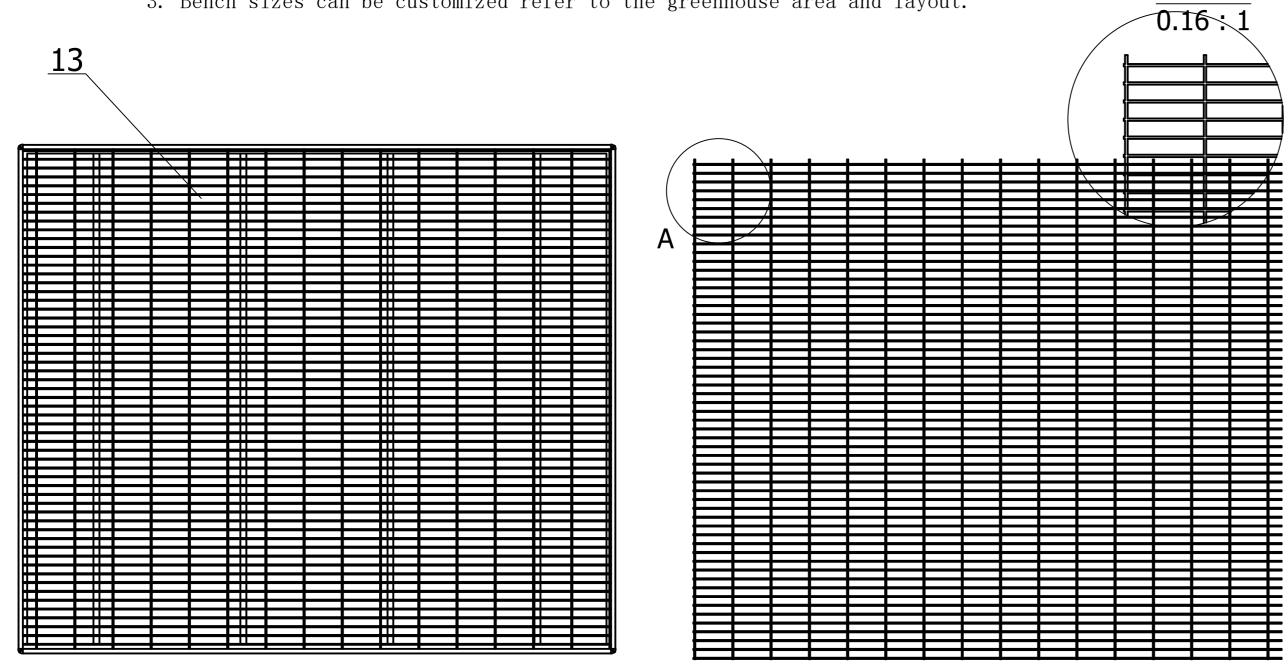

## TECHNICAL:

1. Moving space: 30 cm -50 cm.

Installation condition: concrete/ground.
Bench sizes can be customized refer to the greenhouse area and layout.

| Item No. | Part Name         | Material                          |
|----------|-------------------|-----------------------------------|
| 1        | Frame             | 6063-T5 aluminium profile         |
| 2        | Corner bracket    | ABS                               |
| 3        | Middle cross beam | Hot dipped galvanized steel pipe  |
| 4        | Waterproof cap    | Plastic                           |
| 5        | Wheel beam        | Hot dipped galvanized steel pipe  |
| 6        | Clamp             | Aluminium alloy + ABS             |
| 7        | Diagonal ligament | Hot dipped galvanized steel pipe  |
| 8        | Feet              | Hot dipped galvanized steel plate |
| 9        | End braces        | Hot dipped galvanized steel pipe  |
| 10       | Steering wheel    | Bakelite                          |
| 11       | Wheel beam cap    | Plastic                           |
| 12       | Anti-tip bracket  | Nylon                             |
| 13       | Bench top         | Carbon steel wire                 |