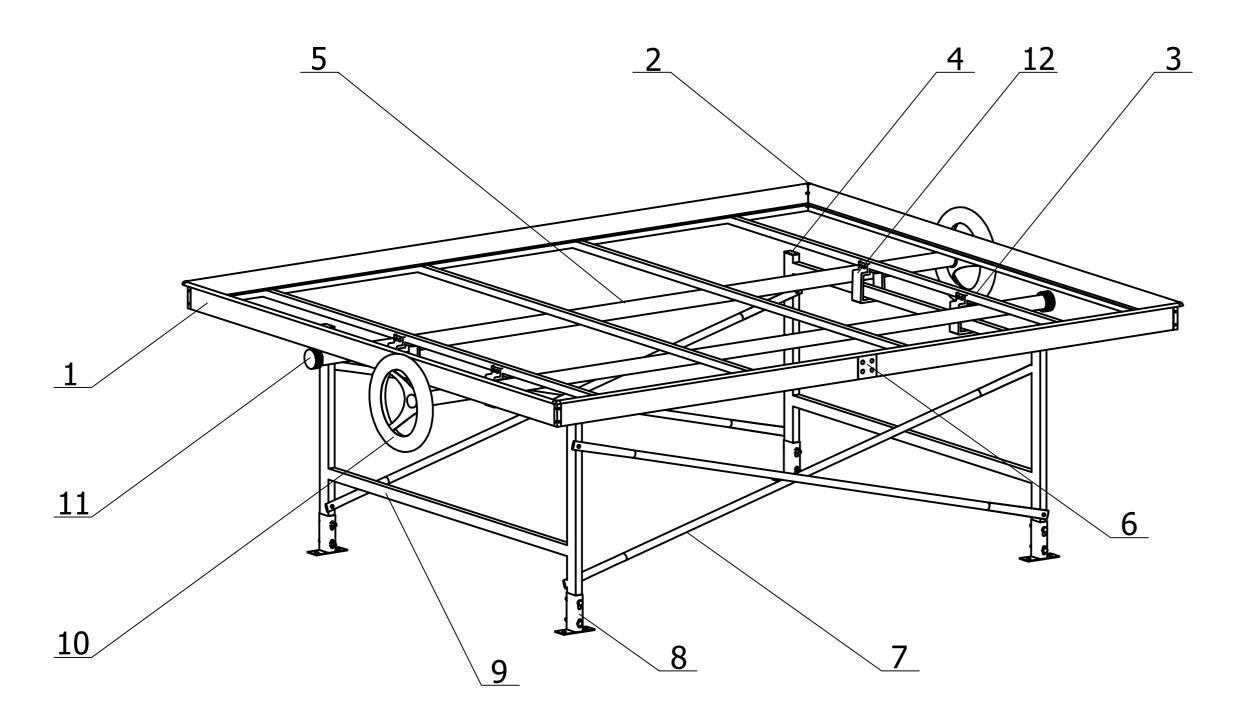

## TECHNICAL:

1. Moving space: 30 cm -50 cm.

Installation condition: concrete/ground.
Bench sizes can be customized refer to the greenhouse area and layout.

| Item No. | Part Name         | Material                          |
|----------|-------------------|-----------------------------------|
| 1        | Frame             | 6063-T5 aluminium profile         |
| 2        | Corner bracket    | ABS                               |
| 3        | Middle cross beam | Hot dipped galvanized steel pipe  |
| 4        | Waterproof cap    | Plastic                           |
| 5        | Wheel beam        | Hot dipped galvanized steel pipe  |
| 6        | Clamp             | Aluminium alloy + ABS             |
| 7        | Diagonal ligament | Hot dipped galvanized steel pipe  |
| 8        | Feet              | Hot dipped galvanized steel plate |
| 9        | End braces        | Hot dipped galvanized steel pipe  |
| 10       | Steering wheel    | Bakelite                          |
| 11       | Wheel beam cap    | Plastic                           |
| 12       | Anti-tip bracket  | Nylon                             |
| 13       | Bench top         | Carbon steel wire                 |