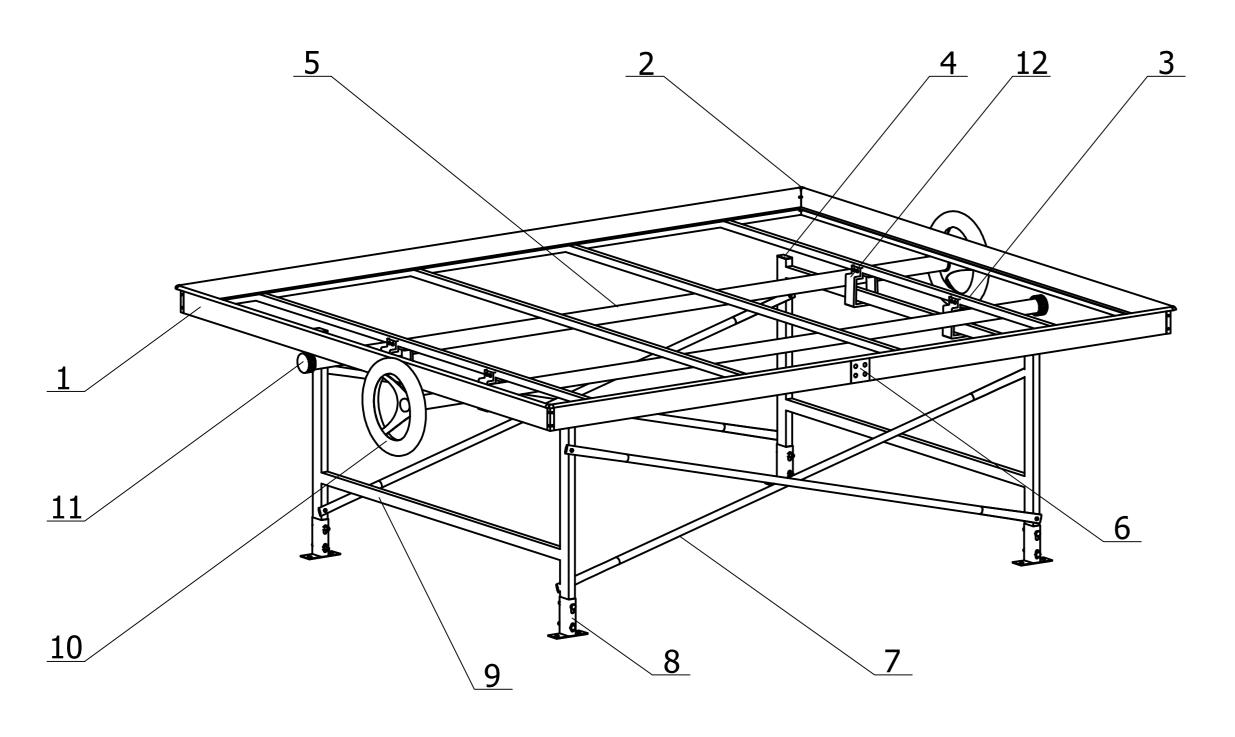

## TECHNICAL:

- 1. Moving space: 30 cm -50 cm.
- 2. Installation condition: concrete/ground.
- 3. Bench sizes can be customized refer to the greenhouse area and layout.

| Item No. | Part Name         | Material                          |
|----------|-------------------|-----------------------------------|
| 1        | Frame             | 6063-T5 aluminium profile         |
| 2        | Corner bracket    | ABS                               |
| 3        | Middle cross beam | Hot dipped galvanized steel pipe  |
| 4        | Waterproof cap    | Plastic                           |
| 5        | Wheel beam        | Hot dipped galvanized steel pipe  |
| 6        | Clamp             | Aluminium alloy + ABS             |
| 7        | Diagonal ligament | Hot dipped galvanized steel pipe  |
| 8        | Feet              | Hot dipped galvanized steel plate |
| 9        | End braces        | Hot dipped galvanized steel pipe  |
| 10       | Steering wheel    | Bakelite                          |
| 11       | Wheel beam cap    | Plastic                           |
| 12       | Anti-tip bracket  | Nylon                             |
| 13       | Bench top         | Carbon steel plate                |