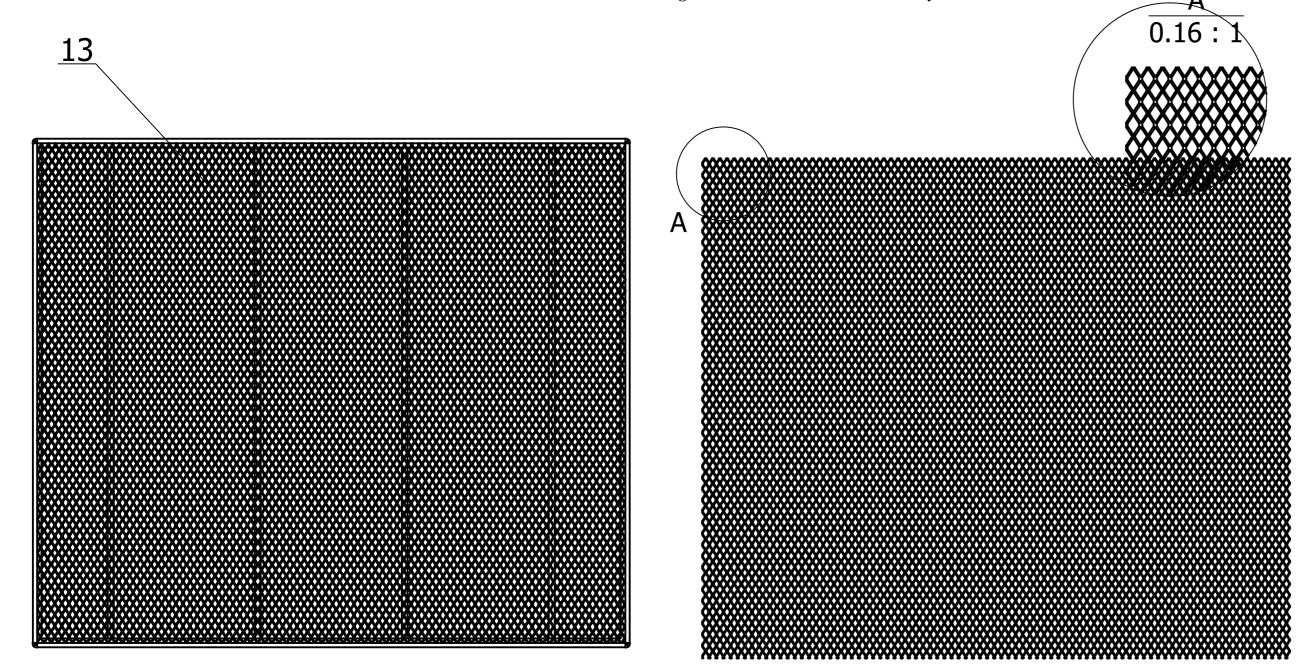

## TECHNICAL:

- 1. Moving space: 30 cm -50 cm.
- 2. Installation condition: concrete/ground.
- 3. Bench sizes can be customized refer to the greenhouse area and layout.

| Item No. | Part Name         | Material                          |
|----------|-------------------|-----------------------------------|
| 1        | Frame             | 6063-T5 aluminium profile         |
| 2        | Corner bracket    | ABS                               |
| 3        | Middle cross beam | Hot dipped galvanized steel pipe  |
| 4        | Waterproof cap    | Plastic                           |
| 5        | Wheel beam        | Hot dipped galvanized steel pipe  |
| 6        | Clamp             | Aluminium alloy + ABS             |
| 7        | Diagonal ligament | Hot dipped galvanized steel pipe  |
| 8        | Feet              | Hot dipped galvanized steel plate |
| 9        | End braces        | Hot dipped galvanized steel pipe  |
| 10       | Steering wheel    | Bakelite                          |
| 11       | Wheel beam cap    | Plastic                           |
| 12       | Anti-tip bracket  | Nylon                             |
| 13       | Bench top         | Carbon steel plate                |