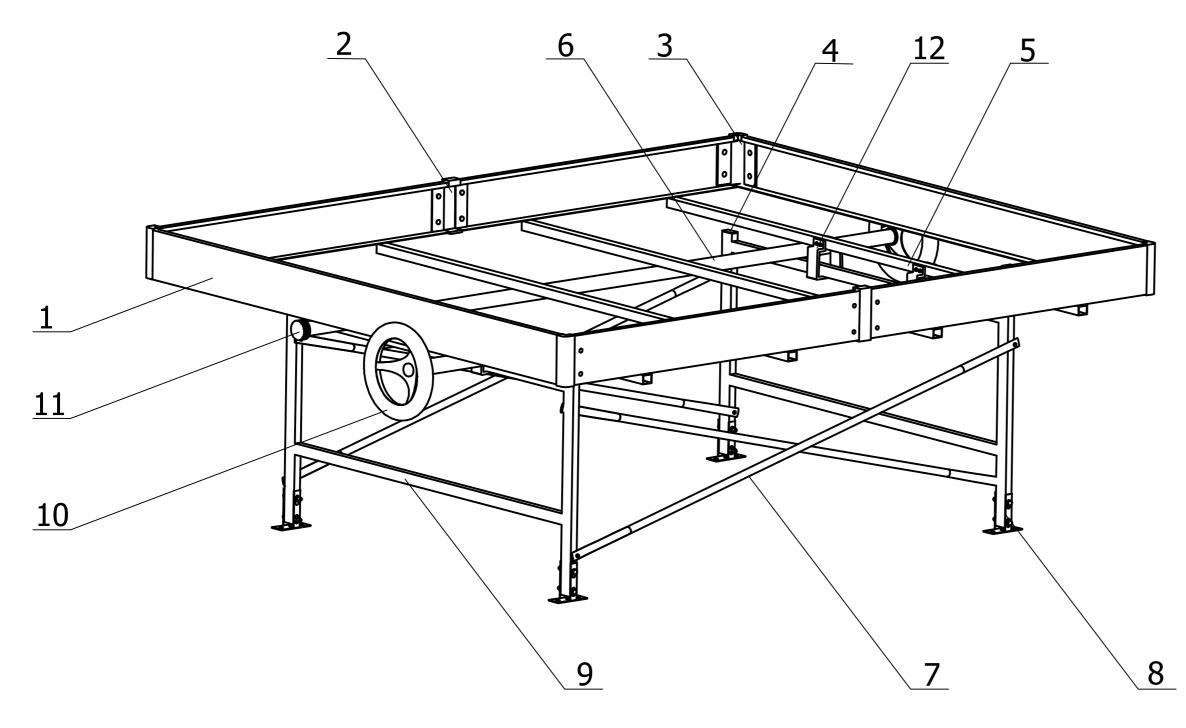

## TECHNICAL:

- Moving space: 30 cm -50 cm.
  Installation condition: concrete/ground.
  Bench sizes can be customized refer to the greenhouse area and layout.

| Item No. | Part Name         | Material                          |  |  |
|----------|-------------------|-----------------------------------|--|--|
| 1        | Frame             | 6063-T5 aluminium profile         |  |  |
| 2        | Clamp             | Aluminium alloy + ABS             |  |  |
| 3        | Corner bracket    | ABS                               |  |  |
| 4        | Waterproof cap    | Plastic                           |  |  |
| 5        | Middle cross beam | Hot dipped galvanized steel pipe  |  |  |
| 6        | Wheel beam        | Hot dipped galvanized steel pipe  |  |  |
| 7        | Diagonal ligament | Hot dipped galvanized steel pipe  |  |  |
| 8        | Feet              | Hot dipped galvanized steel plate |  |  |
| 9        | End braces        | Hot dipped galvanized steel pipe  |  |  |
| 10       | Steering wheel    | Bakelite                          |  |  |
| 11       | Wheel beam cap    | Plastic                           |  |  |
| 12       | Anti-tip bracket  | Nylon                             |  |  |
| 13       | Ebb & flow tray   | ABS                               |  |  |
| 14       | Filter screen     | Plastic                           |  |  |