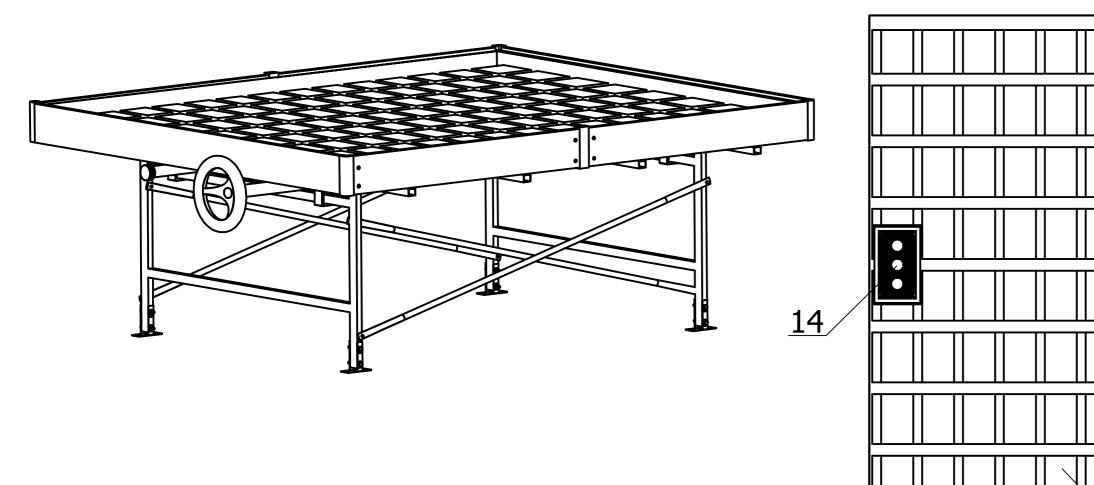

## TECHNICAL:

- Moving space: 30 cm -50 cm.
  Installation condition: concrete/ground.
  Bench sizes can be customized refer to the greenhouse area and layout.

| Item No. | Part Name         | Material                          |  |  |
|----------|-------------------|-----------------------------------|--|--|
| 1        | Frame             | 6063-T5 aluminium profile         |  |  |
| 2        | Clamp             | Aluminium alloy + ABS             |  |  |
| 3        | Corner bracket    | ABS                               |  |  |
| 4        | Waterproof cap    | Plastic                           |  |  |
| 5        | Middle cross beam | Hot dipped galvanized steel pipe  |  |  |
| 6        | Wheel beam        | Hot dipped galvanized steel pipe  |  |  |
| 7        | Diagonal ligament | Hot dipped galvanized steel pipe  |  |  |
| 8        | Feet              | Hot dipped galvanized steel plate |  |  |
| 9        | End braces        | Hot dipped galvanized steel pipe  |  |  |
| 10       | Steering wheel    | Bakelite                          |  |  |
| 11       | Wheel beam cap    | Plastic                           |  |  |
| 12       | Anti-tip bracket  | Nylon                             |  |  |
| 13       | Ebb & flow tray   | ABS                               |  |  |
| 14       | Filter screen     | Plastic                           |  |  |